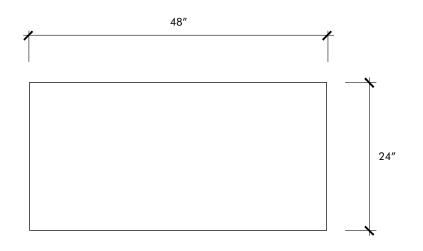

## BARCELONA 24" x 48" Field Polished

| Material                   | Porcelain |  |
|----------------------------|-----------|--|
| Finish                     | Matte     |  |
| Thickness                  | 3/8"      |  |
| Cut and Fill Size          | 24" x 48" |  |
| Square Feet/Piece          | 7.7519    |  |
| Mounting                   | Loose     |  |
| Available Colors Grey Sand |           |  |