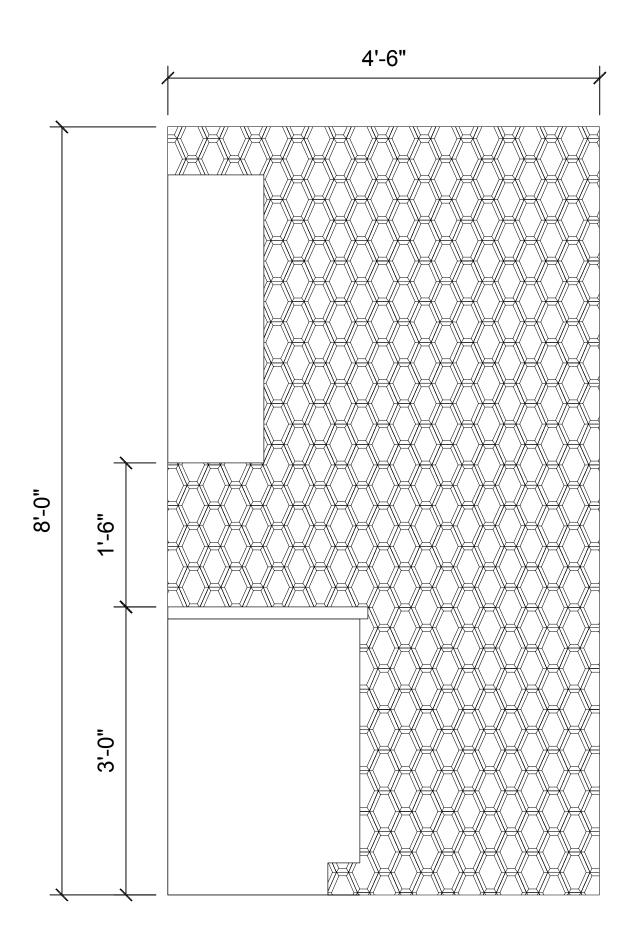

## **BISEAU** Hexagon Gloss

| Material                                                                                      | Glass             |
|-----------------------------------------------------------------------------------------------|-------------------|
| Finish                                                                                        | Gloss             |
| Thickness                                                                                     | 3/8"              |
| Cut and Fill Size                                                                             | 12 3/4" x 11 3/4" |
| Square Feet/Piece                                                                             | 1.0520            |
| Mounting                                                                                      | Mesh              |
| Available Colors Bronze Blend Silver Smoke Blend Steel Blue Blend Topaz Blend Verdigris Blend |                   |