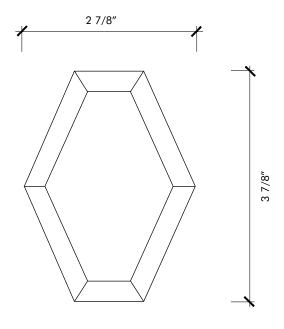

## **BISEAU** Hexagon Gloss

| Material                                                                                      | Glass             |
|-----------------------------------------------------------------------------------------------|-------------------|
| Finish                                                                                        | Gloss             |
| Thickness                                                                                     | 3/8"              |
| Cut and Fill Size                                                                             | 12 3/4" x 11 3/4" |
| Square Feet/Piece                                                                             | 1.0520            |
| Mounting                                                                                      | Mesh              |
| Available Colors Bronze Blend Silver Smoke Blend Steel Blue Blend Topaz Blend Verdigris Blend |                   |