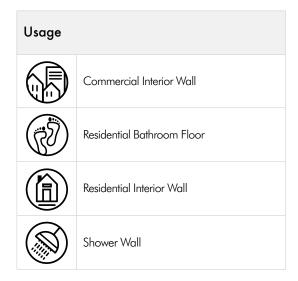

Notes:

• Crackle glazes should be sealed prior to and after grouting and are not appropriate for shower floors. - Kettle Grey, Latte, and Milk

| Material Data |                 |
|---------------|-----------------|
|               | Color Variation |
| Sealing       |                 |