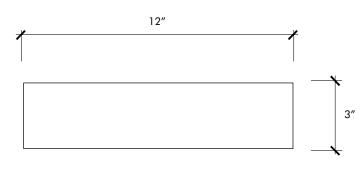

## WALKER® ZANGER

| Material                                                                             | Ceramic        |
|--------------------------------------------------------------------------------------|----------------|
| Finish                                                                               | Crackle, Gloss |
| Thickness                                                                            | 3/8″           |
| Cut and Fill Size                                                                    | 8″ x 24″       |
| Square Feet/Piece                                                                    | 0.2500         |
| Mounting                                                                             | Loose          |
| Available Colors<br>Cappuccino<br>Earl Grey<br>Kettle Grey<br>Latte<br>Milk<br>Water |                |