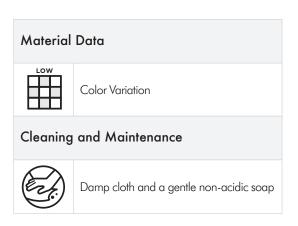

## CERAMICA ALHAMBRA Field 8-1/2" x 17"

| Material                          | Ceramic      |
|-----------------------------------|--------------|
| Finish                            | Unglazed     |
| Thickness                         | 1/2"         |
| Cut and Fill Size                 | 8-1/2" x 17" |
| Square Feet/Piece                 | 1.0000       |
| Mounting                          | Loose        |
| Available Colors<br>Spanish Cotto |              |