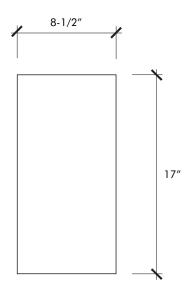

## CERAMICA ALHAMBRA Field 8-1/2" x 17"

| Material                          | Ceramic      |
|-----------------------------------|--------------|
| Finish                            | Unglazed     |
| Thickness                         | 1/2"         |
| Cut and Fill Size                 | 8-1/2" x 17" |
| Square Feet/Piece                 | 1.0000       |
| Mounting                          | Loose        |
| Available Colors<br>Spanish Cotto |              |