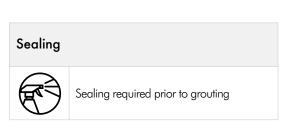

## Notes

 Crackle glaze-seal with Dry Treat's Stain-Proof Sealer prior to grouting. Clean with Dry Treat's Rejuvenata Active Cleaner.

| Material Data |                 |
|---------------|-----------------|
| Low           | Color Variation |
|               | Frost Resistant |