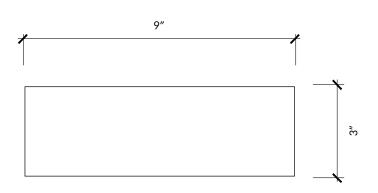

## CITY BRICKS 3" x 9" Brick

| Material                                                                                                             | Ceramic      |
|----------------------------------------------------------------------------------------------------------------------|--------------|
| Finish                                                                                                               | Gloss, Matte |
| Thickness                                                                                                            | 1/2"         |
| Cut and Fill Size                                                                                                    | 3" x 9"      |
| Square Feet/Piece                                                                                                    | 0.1894       |
| Mounting                                                                                                             | Loose        |
| Available Colors  Black Gloss  Black Matte  Sidewalk Gloss  Skyscraper Gloss  Street Light Gloss  Street Light Matte |              |