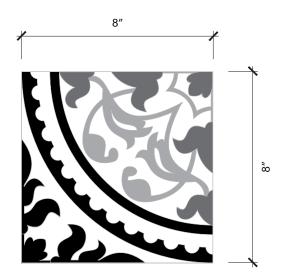

## DUQUESA CEMENT Alba

| Material          | Cement  |
|-------------------|---------|
| Finish            | Matte   |
| Thickness         | 5/8"    |
| Cut and Fill Size | 8" x 8" |
| Square Feet/Piece | 0.4445  |
| Mounting          | Loose   |
| Available Colors  |         |
| Blanc Noir        |         |
| Gris              |         |
| Mezzanotte        |         |