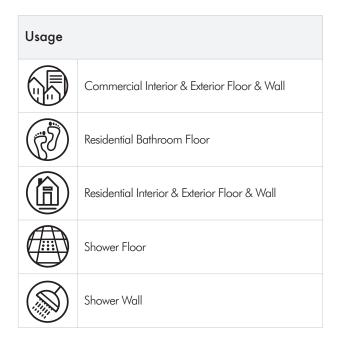

| Material                       | Cement  |
|--------------------------------|---------|
| Finish                         | Matte   |
| Thickness                      | 5/8″    |
| Cut and Fill Size              | 8" x 8" |
| Square Feet/Piece              | 0.4445  |
| Mounting                       | Loose   |
| Available Colors               |         |
| Crema<br>Crimini<br>Mezzanotte |         |



| Material Data            |                                                                           |
|--------------------------|---------------------------------------------------------------------------|
|                          | Color Variation                                                           |
|                          | Frost Resistant                                                           |
| Sealing                  |                                                                           |
|                          | Sealing required prior to grouting with Dry Treat's<br>Stain-Proof Sealer |
| Cleaning and Maintenance |                                                                           |
| Ez.                      | Damp cloth and a gentle non-acidic