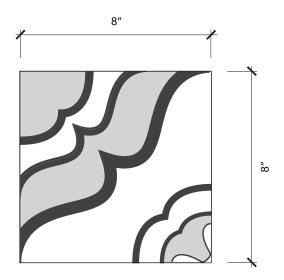

## DUQUESA CEMENT Jasmine

| Material          | Cement  |  |
|-------------------|---------|--|
| Finish            | Matte   |  |
| Thickness         | 5/8"    |  |
| Cut and Fill Size | 8" x 8" |  |
| Square Feet/Piece | 0.4445  |  |
| Mounting          | Loose   |  |
| Available Colors  |         |  |
| Blanc Noir        |         |  |
| Gris              |         |  |
| Mezzanotte        |         |  |