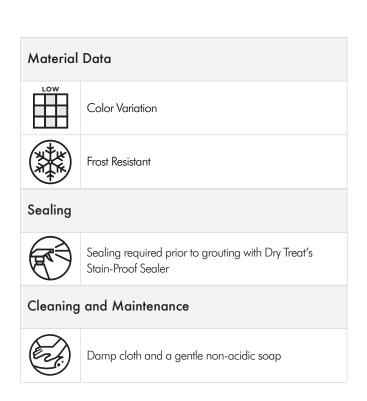

## Notes:

- Must be sealed prior to and after grouting process; dark grouts may stain the surface of the tile.
- May show discernible color changes when used in wet applications.