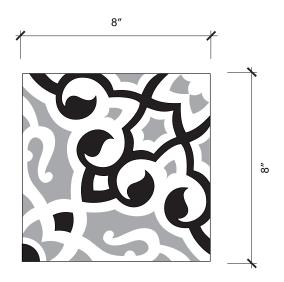

## DUQUESA CEMENT Fatima

| Material          | Cement  |
|-------------------|---------|
| Finish            | Matte   |
| Thickness         | 5/8"    |
| Cut and Fill Size | 8" x 8" |
| Square Feet/Piece | 0.4445  |
| Mounting          | Loose   |
| Available Colors  |         |
| Blanc Noir        |         |
| Gris              |         |
| Mezzanotte        |         |