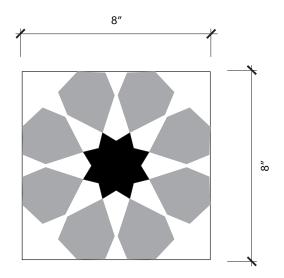

## DUQUESA CEMENT Fez

| Material          | Cement  |
|-------------------|---------|
| Finish            | Matte   |
| Thickness         | 5/8"    |
| Cut and Fill Size | 8" x 8" |
| Square Feet/Piece | 0.4445  |
| Mounting          | Loose   |
| Available Colors  |         |
| Blanc Noir        |         |
| Gris              |         |
| Mezzanotte        |         |