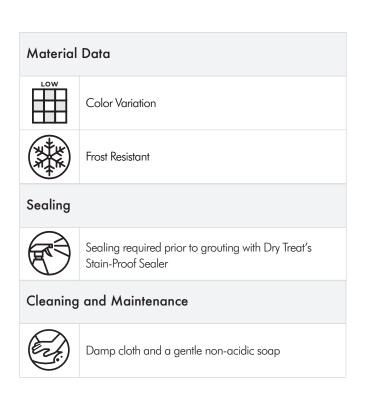

## Notes:

- Must be sealed prior to and after grouting process; dark grouts may stain the surface of the tile.
- May show discernible color changes when used in wet applications.