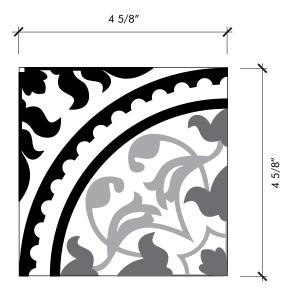

| Material                                | Ceramic         |
|-----------------------------------------|-----------------|
| Finish                                  | Matte           |
| Thickness                               | 5/8"            |
| Cut and Fill Size                       | 4 5/8" × 4 5/8" |
| Square Feet/Piece                       | 0.1493          |
| Mounting                                | Loose           |
| Available Colors  Caramella  Mezzanotte |                 |