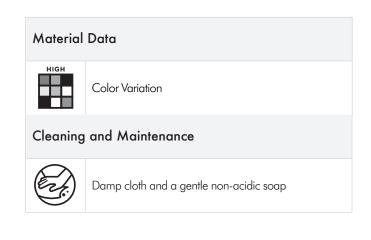

- This product is pre-sealed. For resealing, use only water based sealers. Chemical based sealers may permanently damage the finish.
   Interior vertical application and low traffic residential flooring such as bathroom floors. Use in showers limited to walls. Not recommended
- for exterior use. Not suitable for countertops.
- Cleaning: Non abrasive. PH balanced cleaner like Murphy's oil and a soft sponge are recommended. Never use abrasive cleaning pads or cleaning solutions that contain bleach or ammonia as they may permanently damage the antique finish.