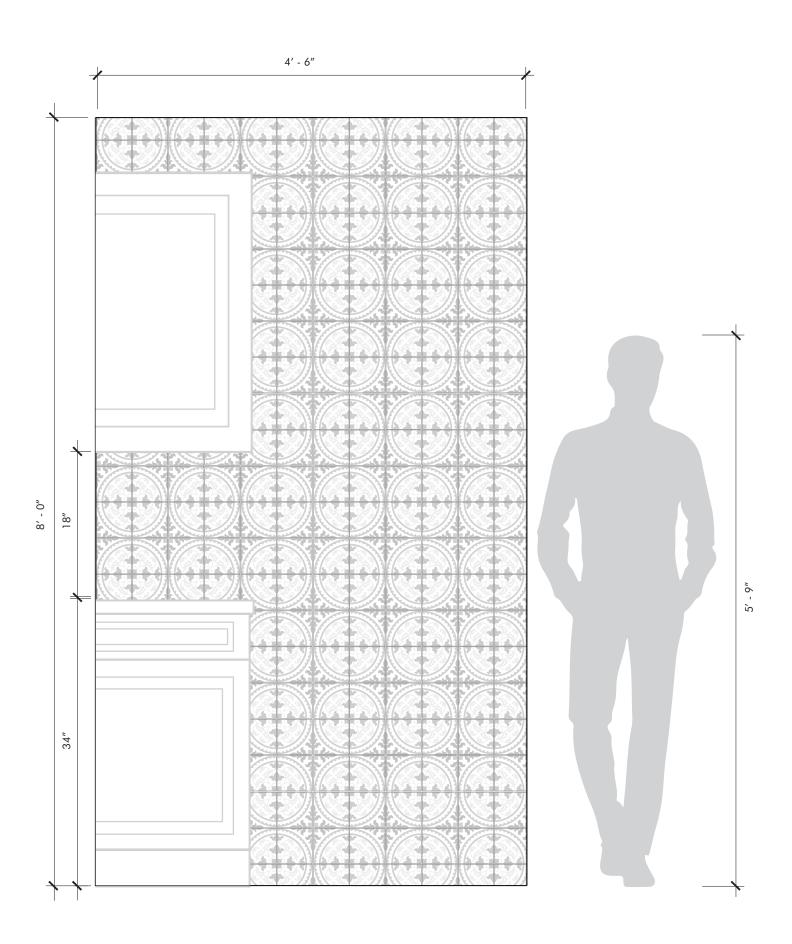

| Usage |                                   |
|-------|-----------------------------------|
|       | Commercial Interior Wall          |
| (7)   | Residential Bathroom Floor        |
|       | Residential Interior Floor & Wall |
|       | Shower Wall                       |