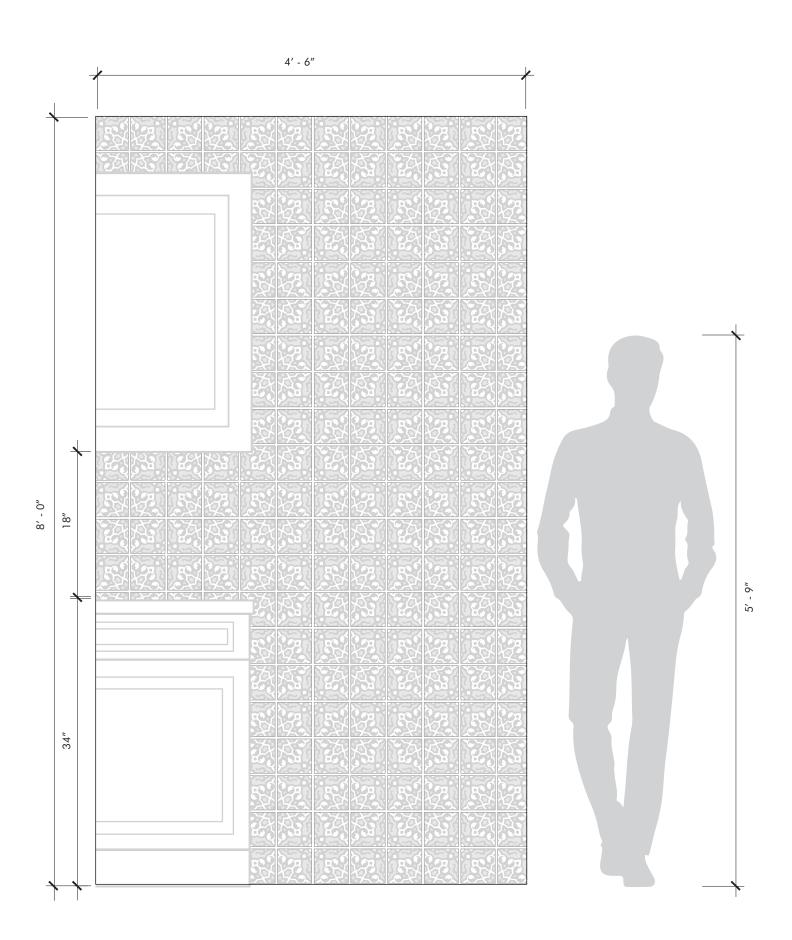

| Usage |                                   |
|-------|-----------------------------------|
|       | Commercial Interior Wall          |
| (7)   | Residential Bathroom Floor        |
|       | Residential Interior Floor & Wall |
|       | Shower Wall                       |