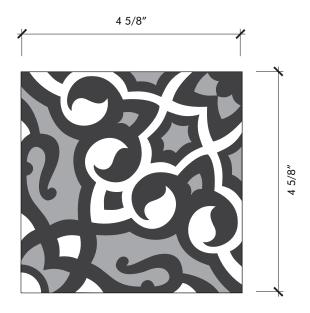

| Material           | Ceramic         |
|--------------------|-----------------|
| Finish             | Matte           |
| Thickness          | 5/8"            |
| Cut and Fill Size  | 4 5/8" x 4 5/8" |
| Square Feet/Piece  | 0.1493          |
| Mounting           | Loose           |
| Available Colors   |                 |
| Ambra<br>Mezzanote |                 |