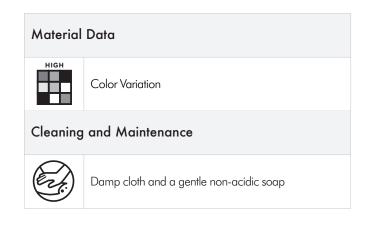

- This product is pre-sealed. For resealing, use only water based sealers. Chemical based sealers may permanently damage the finish.
  Interior vertical application and low traffic residential flooring such as bathroom floors. Use in showers limited to walls. Not recommended for exterior use. Not suitable for countertops.
- Cleaning: Non abrasive. PH balanced cleaner like Murphy's oil and a soft sponge are recommended. Never use abrasive cleaning pads or cleaning solutions that contain bleach or ammonia as they may permanently damage the antique finish.