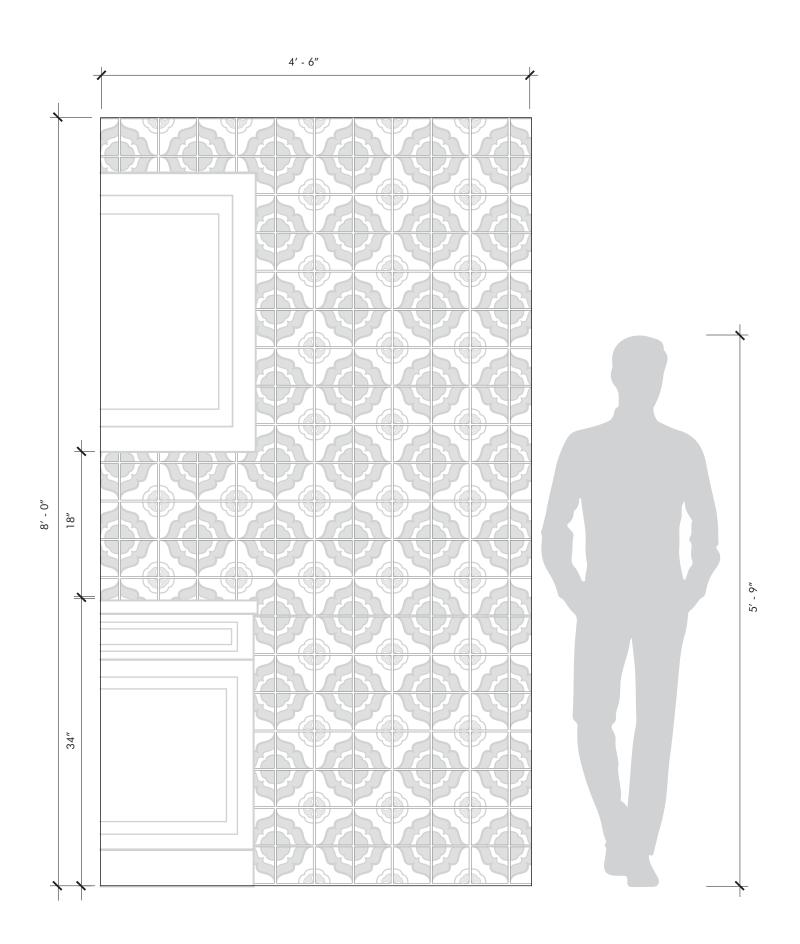

| Material                                | Ceramic         |
|-----------------------------------------|-----------------|
| Finish                                  | Matte           |
| Thickness                               | 5/8"            |
| Cut and Fill Size                       | 4 5/8" x 4 5/8" |
| Square Feet/Piece                       | 0.1493          |
| Mounting                                | Loose           |
| <b>Available Colors</b> Ambra Mezzanote |                 |

| Usage |                                   |
|-------|-----------------------------------|
|       | Commercial Interior Wall          |
| (7)   | Residential Bathroom Floor        |
|       | Residential Interior Floor & Wall |
|       | Shower Wall                       |