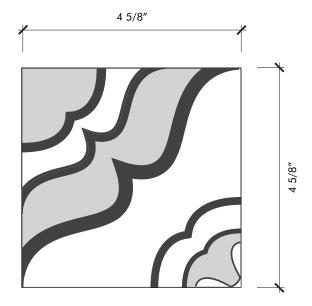

| Material                                | Ceramic         |
|-----------------------------------------|-----------------|
| Finish                                  | Matte           |
| Thickness                               | 5/8"            |
| Cut and Fill Size                       | 4 5/8" x 4 5/8" |
| Square Feet/Piece                       | 0.1493          |
| Mounting                                | Loose           |
| <b>Available Colors</b> Ambra Mezzanote |                 |