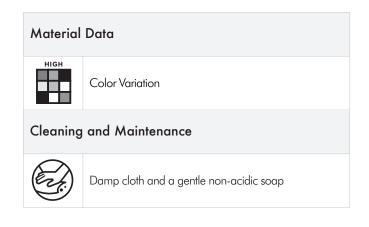

| Material                                | Ceramic         |
|-----------------------------------------|-----------------|
| Finish                                  | Matte           |
| Thickness                               | 5/8"            |
| Cut and Fill Size                       | 4 5/8" x 4 5/8" |
| Square Feet/Piece                       | 0.1493          |
| Mounting                                | Loose           |
| <b>Available Colors</b> Ambra Mezzanote |                 |

- This product is pre-sealed. For resealing, use only water based sealers. Chemical based sealers may permanently damage the finish.
   Interior vertical application and low traffic residential flooring such as bathroom floors. Use in showers limited to walls. Not recommended for exterior use. Not suitable for countertops.
- Cleaning: Non abrasive. PH balanced cleaner like Murphy's oil and a soft sponge are recommended. Never use abrasive cleaning pads or cleaning solutions that contain bleach or ammonia as they may permanently damage the antique finish.