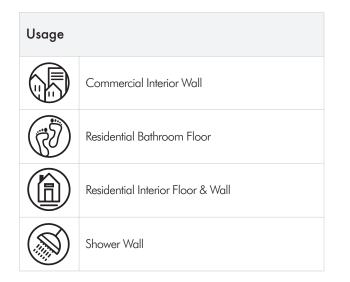

## Notes:

- This product is pre-sealed. For resealing, use only water based sealers. Chemical based sealers may permanently damage the finish.
  Interior vertical application and low traffic residential flooring such as bathroom floors. Use in showers limited to walls. Not recommended for exterior use. Not suitable for countertops.
- Cleaning: Non abrasive. PH balanced cleaner like Murphy's oil and a soft sponge are recommended. Never use abrasive cleaning pads or cleaning solutions that contain bleach or ammonia as they may permanently damage the antique finish.