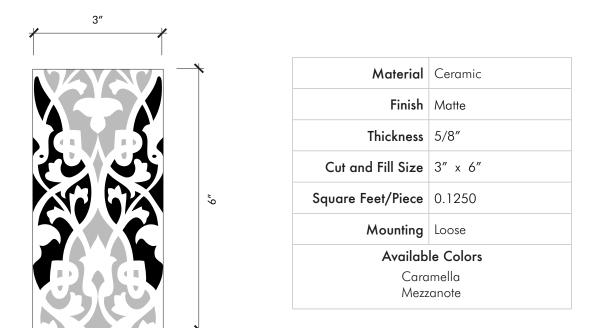

| Material Data            |                                         |
|--------------------------|-----------------------------------------|
|                          | Color Variation                         |
| Cleaning and Maintenance |                                         |
| Cr.                      | Damp cloth and a gentle non-acidic soap |

## Notes:

- This product is pre-sealed. For resealing, use only water based sealers. Chemical based sealers may permanently damage the finish.
  Interior vertical application and low traffic residential flooring such as bathroom floors. Use in showers limited to walls. Not recommended for exterior use. Not suitable for countertops.
- Cleaning: Non abrasive. PH balanced cleaner like Murphy's oil and a soft sponge are recommended. Never use abrasive cleaning pads or cleaning solutions that contain bleach or ammonia as they may permanently damage the antique finish.