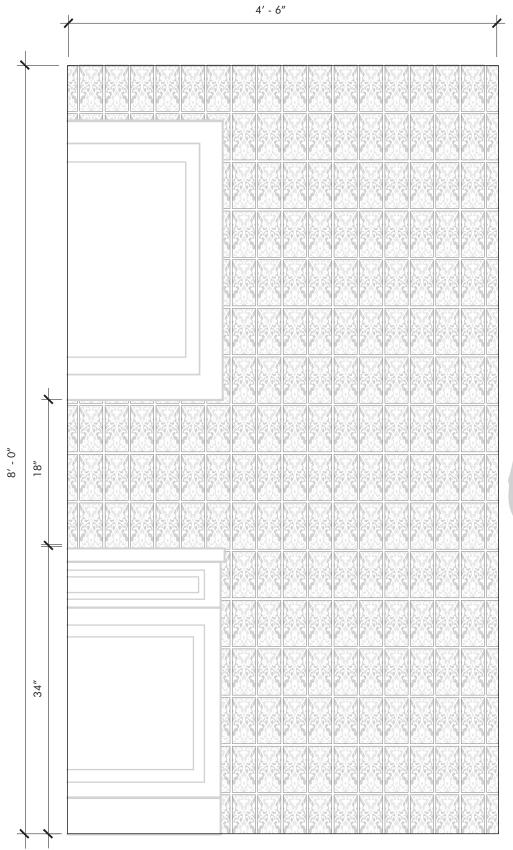

------------|
|                          | Color Variation                         |
| Cleaning and Maintenance |                                         |
| Cr.                      | Damp cloth and a gentle non-acidic soap |

## Notes:

- This product is pre-sealed. For resealing, use only water based sealers. Chemical based sealers may permanently damage the finish.
  Interior vertical application and low traffic residential flooring such as bathroom floors. Use in showers limited to walls. Not recommended for exterior use. Not suitable for countertops.
- Cleaning: Non abrasive. PH balanced cleaner like Murphy's oil and a soft sponge are recommended. Never use abrasive cleaning pads or cleaning solutions that contain bleach or ammonia as they may permanently damage the antique finish.