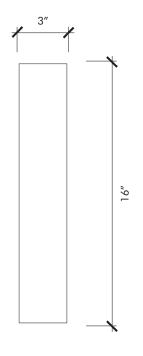

## EMERSYN LANE Ceramic Field 3" x 16"

| Material                                      | Ceramic          |
|-----------------------------------------------|------------------|
| Finish                                        | Gloss            |
| Thickness                                     | 3/8"             |
| Cut and Fill Size                             | 2 3/4" x 15 4/5" |
| Square Feet/Piece                             | 0.299            |
| Mounting                                      | Loose            |
| Available Colors Fawn Rockwell Shadow Terrace |                  |