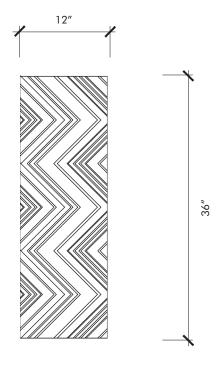

| Material                                         | Ceramic   |  |
|--------------------------------------------------|-----------|--|
| Finish                                           | Natural   |  |
| Thickness                                        | 3/8"      |  |
| Cut and Fill Size                                | 12" x 36" |  |
| Square Feet/Piece                                | 2.8818    |  |
| Mounting                                         | Loose     |  |
| DCOF                                             | >0.42     |  |
| Available Colors  Anthracite  Cloud  Sand  Taupe |           |  |