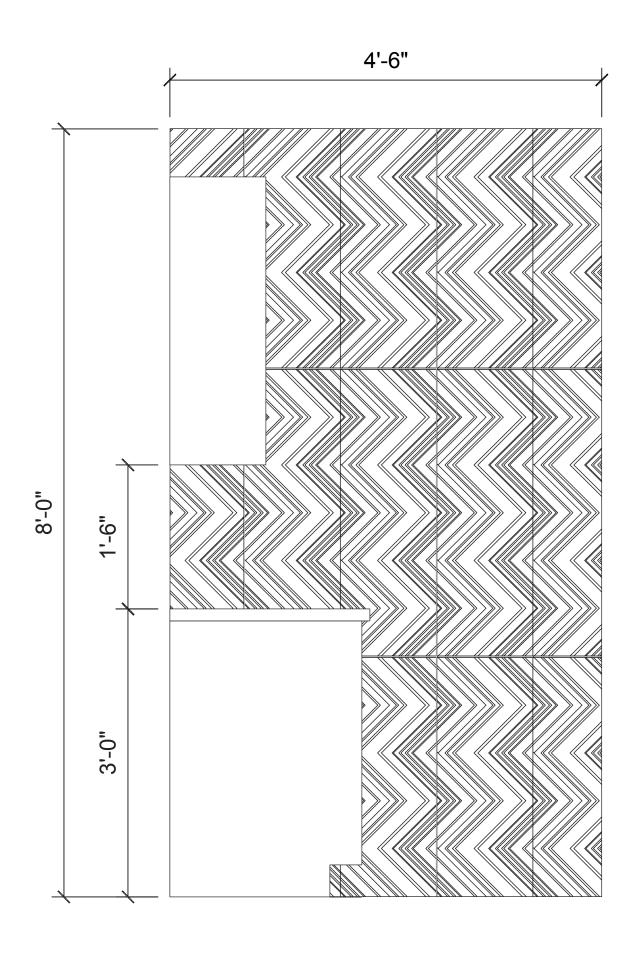

| Ceramic   |  |
|--------------------------------------------------|-----------|--|
| Finish                                           | Natural   |  |
| Thickness                                        | 3/8"      |  |
| Cut and Fill Size                                | 12" x 36" |  |
| Square Feet/Piece                                | 2.8818    |  |
| Mounting                                         | Loose     |  |
| DCOF                                             | >0.42     |  |
| Available Colors  Anthracite  Cloud  Sand  Taupe |           |  |





| Cleaning and Maintenance |                                         |  |
|--------------------------|-----------------------------------------|--|
| Ez.                      | Damp cloth and a gentle non-acidic soap |  |