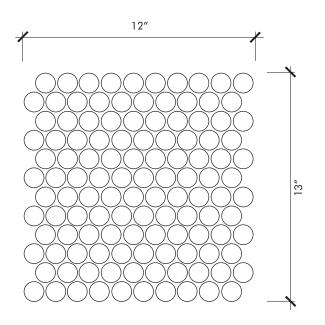

## PIETRA GRIS Blended Penny Round Mosaic

| Material                       | Stone Tile         |  |
|--------------------------------|--------------------|--|
| Finish                         | Natural            |  |
| Thickness                      | 3/8"               |  |
| Cut and Fill Size              | 12 1/10" x 12 3/5" |  |
| Square Feet/Piece              | 1.0676             |  |
| Mounting                       | Mesh               |  |
| Available Colors<br>Light Grey |                    |  |