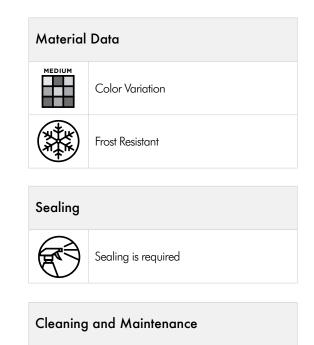

Damp cloth and a gentle non-acidic soap

| Usage |                                              |
|-------|----------------------------------------------|
|       | Commercial Interior & Exterior Wall & Floor  |
|       | Exterior & Interior Countertop               |
|       | Fireplace                                    |
|       | Pool/Spa                                     |
| (F)   | Residential Bathroom Floor                   |
|       | Residential Interior & Exterior Wall & Floor |
| (     | Shower Floor & Wall                          |
|       | Steam Shower Floor & Wall                    |