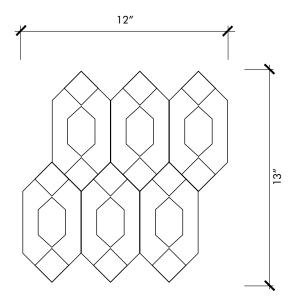

## **PIETRA GRIS** Pantheon Mosaic

| Material                       | Stone Tile          |
|--------------------------------|---------------------|
| Finish                         | Natural             |
| Thickness                      | 3/8″                |
| Cut and Fill Size              | 11 9/10″ x 12 9/10″ |
| Square Feet/Piece              | 1.078               |
| Mounting                       | Mesh                |
| Available Colors<br>Light Grey |                     |