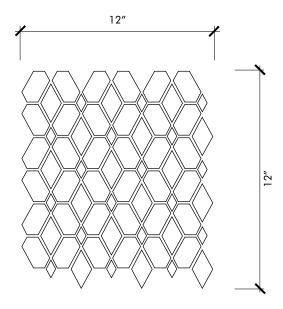

| Material                       | Stone Tile        |  |
|--------------------------------|-------------------|--|
| Finish                         | Natural           |  |
| Thickness                      | 3/8″              |  |
| Cut and Fill Size              | 11 1/2″ x 12 2/5″ |  |
| Square Feet/Piece              | 0.9960            |  |
| Mounting                       | Mesh              |  |
| Available Colors<br>Light Grey |                   |  |