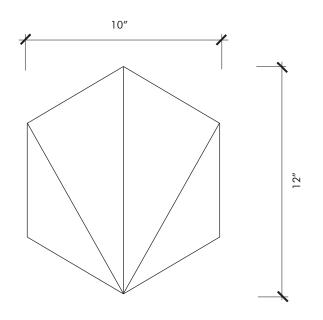

## PIETRA GRIS Colosseum Hexagon

| Material                       | Stone Tile        |  |
|--------------------------------|-------------------|--|
| Finish                         | Natural           |  |
| Thickness                      | 3/8"              |  |
| Cut and Fill Size              | 10 1/5" x 11 4/5" |  |
| Square Feet/Piece              | 0.8403            |  |
| Mounting                       | Loose             |  |
| Available Colors<br>Light Grey |                   |  |