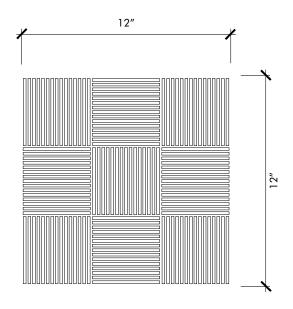

## PIETRA GRIS Sorrento Mosaic

| Material                       | Stone Tile          |
|--------------------------------|---------------------|
| Finish                         | Natural             |
| Thickness                      | 3/8"                |
| Cut and Fill Size              | 11 9/10" x 11 9/10" |
| Square Feet/Piece              | 0.9948              |
| Mounting                       | Mesh                |
| Available Colors<br>Light Grey |                     |