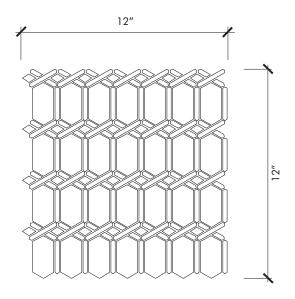

## PIETRA GRIS Normandy Mosaic

| Material                       | Stone Tile        |  |
|--------------------------------|-------------------|--|
| Finish                         | Natural           |  |
| Thickness                      | 3/8"              |  |
| Cut and Fill Size              | 11 3/5" x 11 3/5" |  |
| Square Feet/Piece              | 0.9417            |  |
| Mounting                       | Mesh              |  |
| Available Colors<br>Light Grey |                   |  |