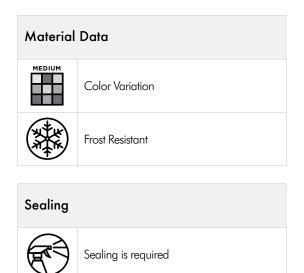

## WALKER® ZANGER

| Usage      |                                              |  |
|------------|----------------------------------------------|--|
|            | Commercial Interior & Exterior Wall & Floor  |  |
|            | Exterior & Interior Countertop               |  |
|            | Fireplace                                    |  |
|            | Pool/Spa                                     |  |
| (FZ)       | Residential Bathroom Floor                   |  |
|            | Residential Interior & Exterior Wall & Floor |  |
| $\bigcirc$ | Shower Floor & Wall                          |  |
|            | Steam Shower Floor & Wall                    |  |

## Cleaning and Maintenance

Damp cloth and a gentle non-acidic soap