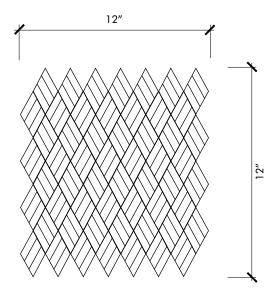

| Material                       | Stone Tile     |  |
|--------------------------------|----------------|--|
| Finish                         | Natural        |  |
| Thickness                      | 3/8″           |  |
| Cut and Fill Size              | 12″ x 12 1/10″ |  |
| Square Feet/Piece              | 1.0142         |  |
| Mounting                       | Mesh           |  |
| Available Colors<br>Light Grey |                |  |