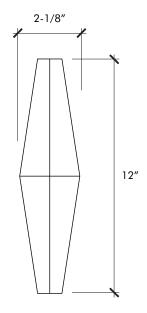

## STUDIO MODERNE Diplomat

| Material                                     | Ceramic        |
|----------------------------------------------|----------------|
| Finish                                       | Crackle, Gloss |
| Thickness                                    | 5/8"           |
| Cut and Fill Size                            | 2-5/32" x 12"  |
| Square Feet/Piece                            | 0.1794         |
| Mounting                                     | Loose          |
| Available Colors  Moonstone Plaster Sterling |                |