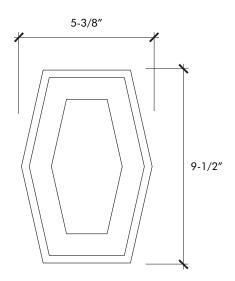

## Montclair Relief

| Material                                     | Ceramic         |
|----------------------------------------------|-----------------|
| Finish                                       | Crackle, Gloss  |
| Thickness                                    | 5/8"            |
| Cut and Fill Size                            | 5-3/8" x 9-1/2" |
| Square Feet/Piece                            | 0.3459          |
| Mounting                                     | Loose           |
| Available Colors  Moonstone Plaster Sterling |                 |