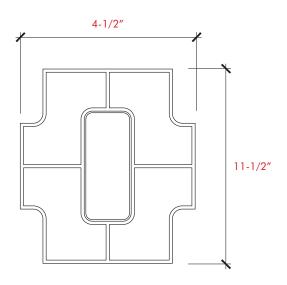

## Rambler

| Material                                              | Ceramic         |
|-------------------------------------------------------|-----------------|
| Finish                                                | Crackle, Gloss  |
| Thickness                                             | 5/8"            |
| Cut and Fill Size                                     | 7-1/2" x 6-3/4" |
| Square Feet/Piece                                     | 0.3477          |
| Mounting                                              | Loose           |
| Available Colors Ming Blue Moonstone Plaster Sterling |                 |