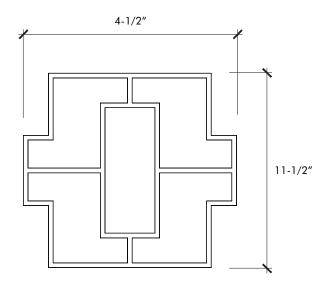

## STUDIO MODERNE Fretwork

| Material                             | Ceramic        |
|--------------------------------------|----------------|
| Finish                               | Crackle, Gloss |
| Thickness                            | 5/8"           |
| Cut and Fill Size                    | 18" x 20"      |
| Square Feet/Piece                    | 0.3477         |
| Mounting                             | Loose          |
| <b>Available Colors</b> Plaster Ecru |                |