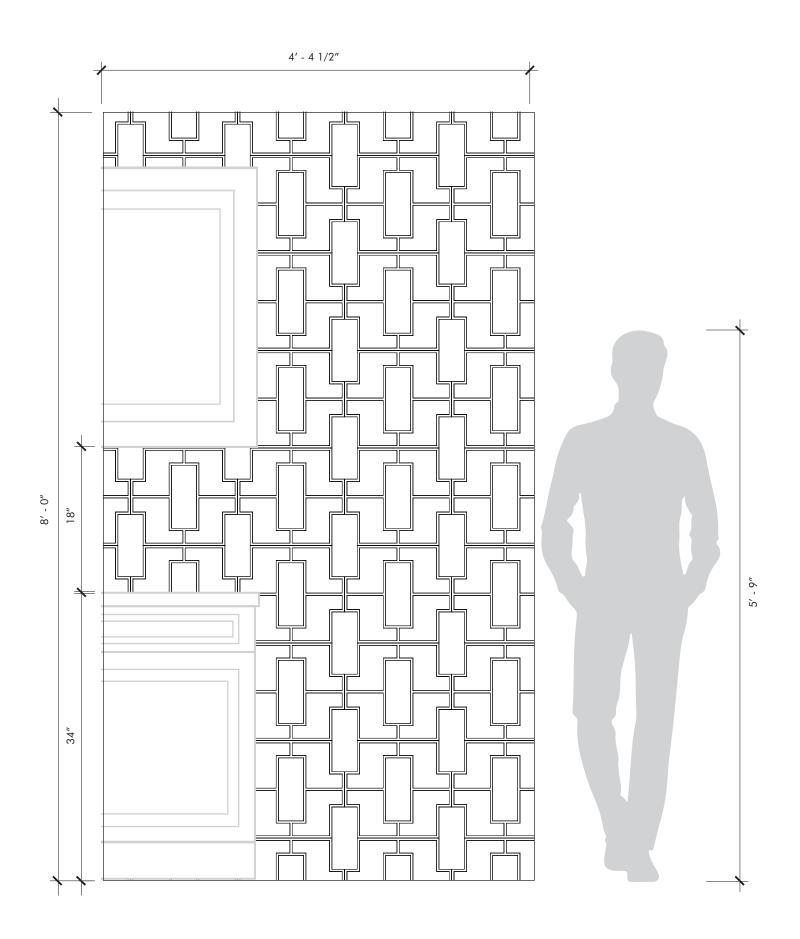

## STUDIO MODERNE Fretwork

| Material                             | Ceramic        |
|--------------------------------------|----------------|
| Finish                               | Crackle, Gloss |
| Thickness                            | 5/8"           |
| Cut and Fill Size                    | 18" x 20"      |
| Square Feet/Piece                    | 0.3477         |
| Mounting                             | Loose          |
| <b>Available Colors</b> Plaster Ecru |                |