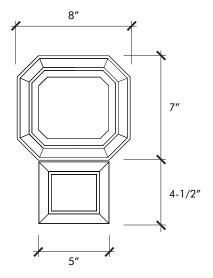

## **STUDIO MODERNE** Marquis Pattern Octagon

| Material                             | Ceramic        |
|--------------------------------------|----------------|
| Finish                               | Crackle, Gloss |
| Thickness                            | 5/8″           |
| Cut and Fill Size                    | 10″ × 10″      |
| Square Feet/Piece                    | 0.3477         |
| Mounting Loose                       |                |
| Available Colors<br>Ecru<br>Sterling |                |