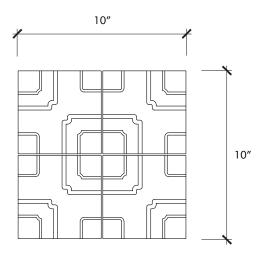

## Petite Imperial

| Material                          | Ceramic        |
|-----------------------------------|----------------|
| Finish                            | Crackle, Gloss |
| Thickness                         | 5/8"           |
| Cut and Fill Size                 | 10" x 10"      |
| Square Feet/Piece                 | 0.3477         |
| Mounting                          | Mesh           |
| Available Colors  Ecru  Ming Blue |                |