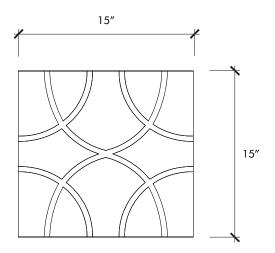

## Paramount

| Material              | Ceramic        |
|-----------------------|----------------|
| Finish                | Crackle, Gloss |
| Thickness             | 5/8"           |
| Cut and Fill Size     | 15" x 15"      |
| Square Feet/Piece     | 0.3477         |
| Mounting              | Loose          |
| Available Colors Ecru |                |