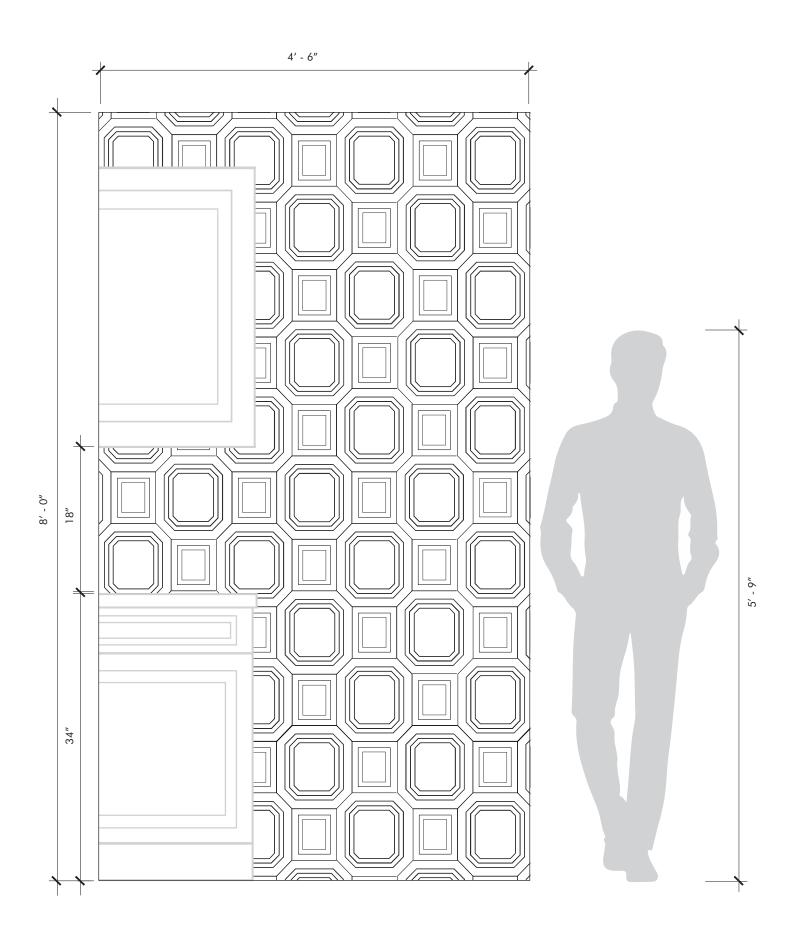

## W A L K E R Z A N G E R

| Material                                                                                                        | Stone            |  |  |  |
|-----------------------------------------------------------------------------------------------------------------|------------------|--|--|--|
| Finish                                                                                                          | Honed            |  |  |  |
| Thickness                                                                                                       | 3/8″             |  |  |  |
| Cut and Fill Size                                                                                               | 16 1/4″ x 7 1/4″ |  |  |  |
| Square Feet/Piece                                                                                               | 0.8135           |  |  |  |
| Mounting                                                                                                        | Mesh             |  |  |  |
| Available Colors                                                                                                |                  |  |  |  |
| Blue Celeste (Blue Celeste/Thassos)<br>Cafe Bruno (Calacata/Cafe Bruno)<br>Steel Grey (Blue Travertine/Thassos) |                  |  |  |  |