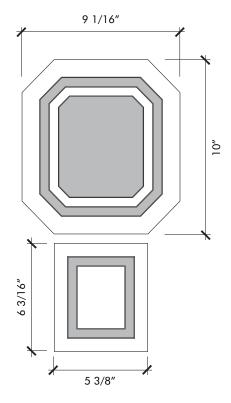

## W A L K E R Z A N G E R

| Material                                                                                                        | Stone            |  |  |  |
|-----------------------------------------------------------------------------------------------------------------|------------------|--|--|--|
| Finish                                                                                                          | Honed            |  |  |  |
| Thickness                                                                                                       | 3/8″             |  |  |  |
| Cut and Fill Size                                                                                               | 16 1/4″ x 7 1/4″ |  |  |  |
| Square Feet/Piece                                                                                               | 0.8135           |  |  |  |
| Mounting                                                                                                        | Mesh             |  |  |  |
| Available Colors                                                                                                |                  |  |  |  |
| Blue Celeste (Blue Celeste/Thassos)<br>Cafe Bruno (Calacata/Cafe Bruno)<br>Steel Grey (Blue Travertine/Thassos) |                  |  |  |  |