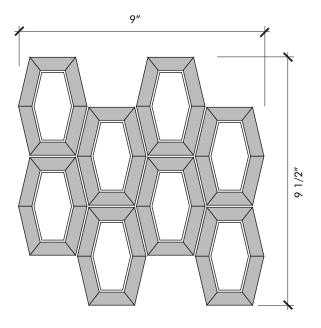

## W A L K E R Z A N G E R

| Material                                                                                             | Stone        |  |
|------------------------------------------------------------------------------------------------------|--------------|--|
| Finish                                                                                               | Honed        |  |
| Thickness                                                                                            | 3/8″         |  |
| Cut and Fill Size                                                                                    | 9″ x 7 9/16″ |  |
| Square Feet/Piece                                                                                    | 0.4692       |  |
| Mounting                                                                                             | Mesh         |  |
| Available Colors                                                                                     |              |  |
| Blue Celeste (Blue Celeste/Thassos)<br>Cafe Bruno (Calacata)<br>Steel Grey (Blue Travertine/Thassos) |              |  |