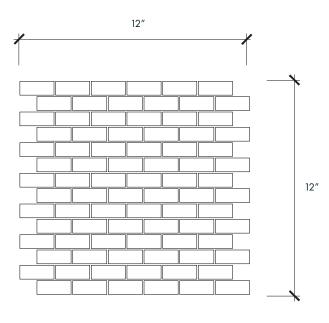

| Material                          | Recycled Glass |
|-----------------------------------|----------------|
| Finish                            | Matte          |
| Thickness                         | 1/4″           |
| Cut and Fill Size                 | 12″ x 12″      |
| Square Feet/Piece                 | 0.9880         |
| Mounting                          | Mesh           |
| <b>DCOF</b> >0.42                 |                |
| Available Colors<br>Grey<br>White |                |