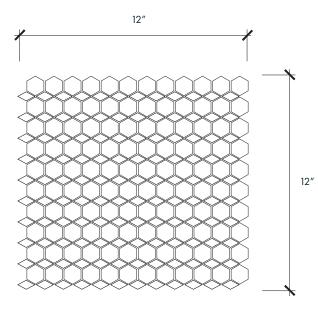

## WALKER WALKER ZANGER STUDIO: MARBLE IMPRESSIONS GLASS ZANGER Linx Mosaic

| Material                          | Recycled Glass |
|-----------------------------------|----------------|
| Finish                            | Matte          |
| Thickness                         | 1/4″           |
| Cut and Fill Size                 | 12″ x 12″      |
| Square Feet/Piece                 | 0.9550         |
| Mounting                          | Mesh           |
| DCOF                              | >0.42          |
| Available Colors<br>Grey<br>White |                |