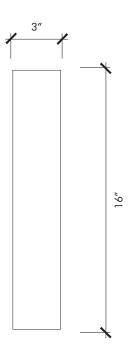

| Material                                                                  | Ceramic          |  |
|---------------------------------------------------------------------------|------------------|--|
| Finish                                                                    | Gloss            |  |
| Thickness                                                                 | 3/8″             |  |
| Cut and Fill Size                                                         | 2 3/4" x 15 4/5" |  |
| Square Feet/Piece                                                         | 0.299            |  |
| Mounting                                                                  | Loose            |  |
| Available Colors<br>Fawn<br>Lite<br>Nite<br>Rockwell<br>Shadow<br>Terrace |                  |  |