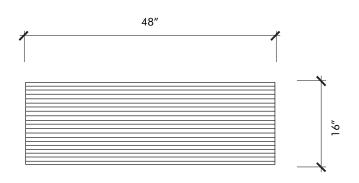

## POP CULTURE Contour

| Material                           | Porcelain          |  |
|------------------------------------|--------------------|--|
| Finish                             | Matte              |  |
| Thickness                          | 1/2"               |  |
| Cut and Fill Size                  | 15 7/10" x 47 1/5" |  |
| Square Feet/Piece                  | 5.1667             |  |
| Mounting                           | Loose              |  |
| Available Colors<br>Black<br>White |                    |  |