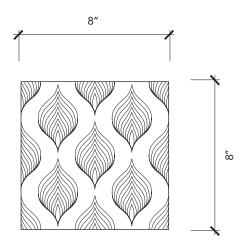

## POP CULTURE Feathers

| Material                     | Porcelain       |
|------------------------------|-----------------|
| Finish                       | Matte           |
| Thickness                    | 3/8"            |
| Cut and Fill Size            | 7 4/5" x 7 4/5" |
| Square Feet/Piece            | 0.444           |
| Mounting                     | Loose           |
| Available Colors Black/White |                 |