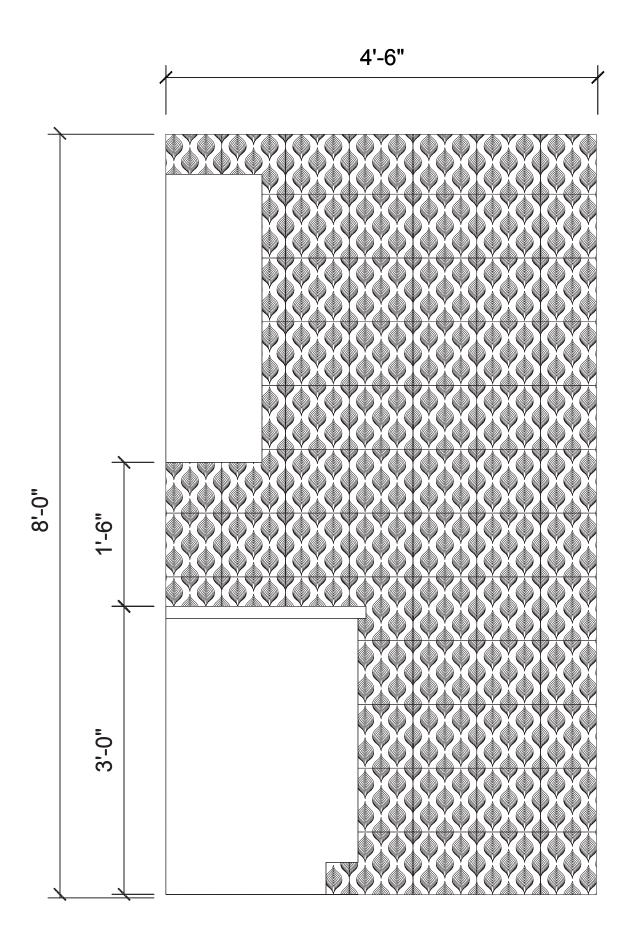

## POP CULTURE Feathers

| Material                     | Porcelain       |
|------------------------------|-----------------|
| Finish                       | Matte           |
| Thickness                    | 3/8"            |
| Cut and Fill Size            | 7 4/5" x 7 4/5" |
| Square Feet/Piece            | 0.444           |
| Mounting                     | Loose           |
| Available Colors Black/White |                 |