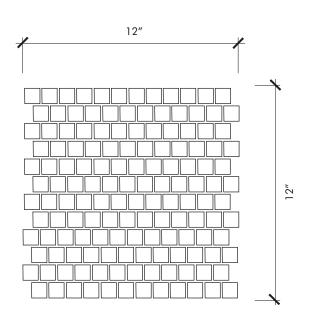

## SHIMMER 12" x 12" Mosaic Sequence

| Material          | Glass             |  |
|-------------------|-------------------|--|
| Finish            | Textured          |  |
| Thickness         | 1/4"              |  |
| Cut and Fill Size | 11 4/5" x 11 4/5" |  |
| Square Feet/Piece | 0.969             |  |
| Mounting          | Mesh              |  |
| DCOF              | >0.42             |  |
| Available Colors  |                   |  |
| IRIDESCENT        | <u>TEXTURED</u>   |  |
| Driftwood         | Marina*           |  |
| Sand Dunes        | Ocean Foam        |  |
| Water's Edge      | Tide*             |  |