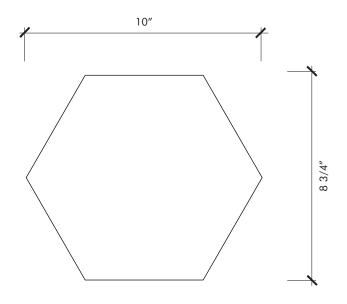

## ANDALUCIA 10" Hexagon

| Material          | Ceramic      |  |
|-------------------|--------------|--|
| Finish            | Gloss/Matte  |  |
| Thickness         | 1/2"         |  |
| Cut and Fill Size | 8 3/4" x 10" |  |
| Square Feet/Piece | 0.4593       |  |
| Mounting          | Loose        |  |
| Available Colors  |              |  |
| <u>Gloss</u>      | <u>Matte</u> |  |
| Blanco            | Atlantico    |  |
|                   | Blanco       |  |