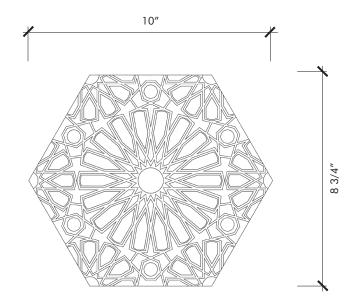

## ANDALUCIA Fez

| Material          | Ceramic      |  |
|-------------------|--------------|--|
| Finish            | Gloss/Matte  |  |
| Thickness         | Various      |  |
| Cut and Fill Size | 8 3/4" x 10" |  |
| Square Feet/Piece | 0.4593       |  |
| Mounting          | Loose        |  |
| Available Colors  |              |  |
| <u>Gloss</u>      | <u>Matte</u> |  |
| Blanco            | Atlantico    |  |
|                   | Blanco       |  |