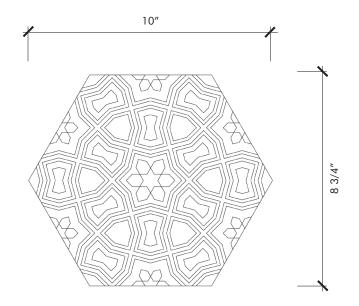

## ANDALUCIA Marrakesh

| Ceramic             |  |  |  |
|---------------------|--|--|--|
| Gloss/Matte         |  |  |  |
| Various             |  |  |  |
| 8 3/4" x 10"        |  |  |  |
| 0.4593              |  |  |  |
| Loose               |  |  |  |
| Available Colors    |  |  |  |
| <u>Matte</u>        |  |  |  |
| Atlantico<br>Blanco |  |  |  |
|                     |  |  |  |