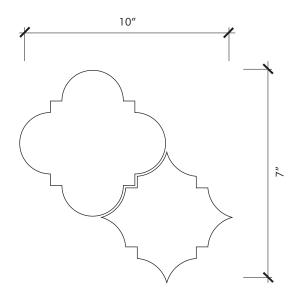

## ANDALUCIA Cordoba

| Material                                             | Ceramic          |  |
|------------------------------------------------------|------------------|--|
| Finish                                               | Gloss/Matte      |  |
| Thickness                                            | 1/2"             |  |
| Cut and Fill Size                                    | 7 1/8" x 10 1/2" |  |
| Square Feet/Piece                                    | 0.5163           |  |
| Mounting                                             | Mesh             |  |
| Available Colors Gloss Matte Blanco Atlantico Blanco |                  |  |