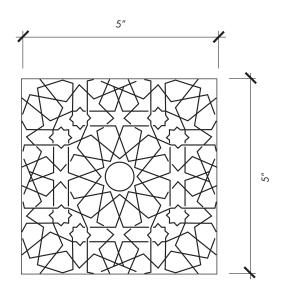

## 5" x 5" Yassina Deco

| Material                                                                           | Ceramic           |
|------------------------------------------------------------------------------------|-------------------|
| Finish                                                                             | Glazed            |
| Thickness                                                                          | 1/2"              |
| Cut and Fill Size                                                                  | 4-9/10" × 4-9/10" |
| Square Feet/Piece                                                                  | 0.168             |
| Mounting                                                                           | Loose             |
| Available Colors  Bronze Cloud Ebony Halo Ice Indigo Pacific Prosecco Sage Skylark |                   |