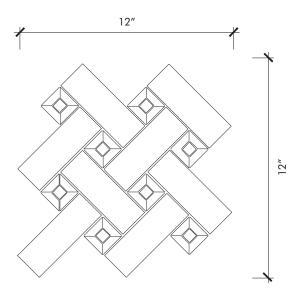

## WALKER® ZANGER

| Material                              | Porcelain & Marble  |
|---------------------------------------|---------------------|
| Finish                                | Natural             |
| Thickness                             | 3/8″                |
| Cut and Fill Size                     | 11 1/10″ x 14 3/10″ |
| Square Feet/Piece                     | 1.1114              |
| Mounting                              | Mesh                |
| Available Colors<br>Charcoal<br>Linen |                     |