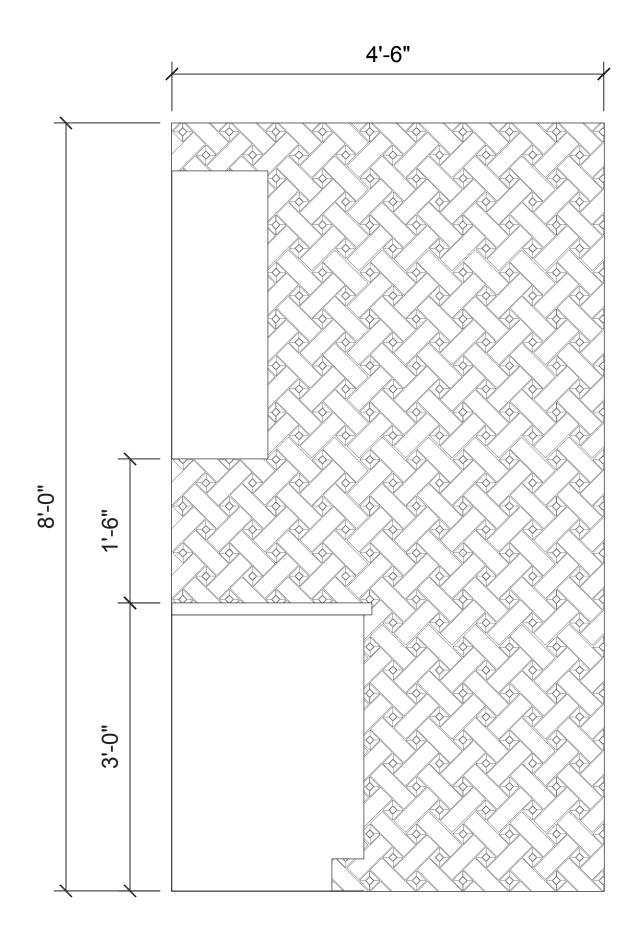

## WALKER® ZANGER

| Material                              | Porcelain & Marble  |
|---------------------------------------|---------------------|
| Finish                                | Natural             |
| Thickness                             | 3/8″                |
| Cut and Fill Size                     | 11 1/10″ x 14 3/10″ |
| Square Feet/Piece                     | 1.1114              |
| Mounting                              | Mesh                |
| Available Colors<br>Charcoal<br>Linen |                     |