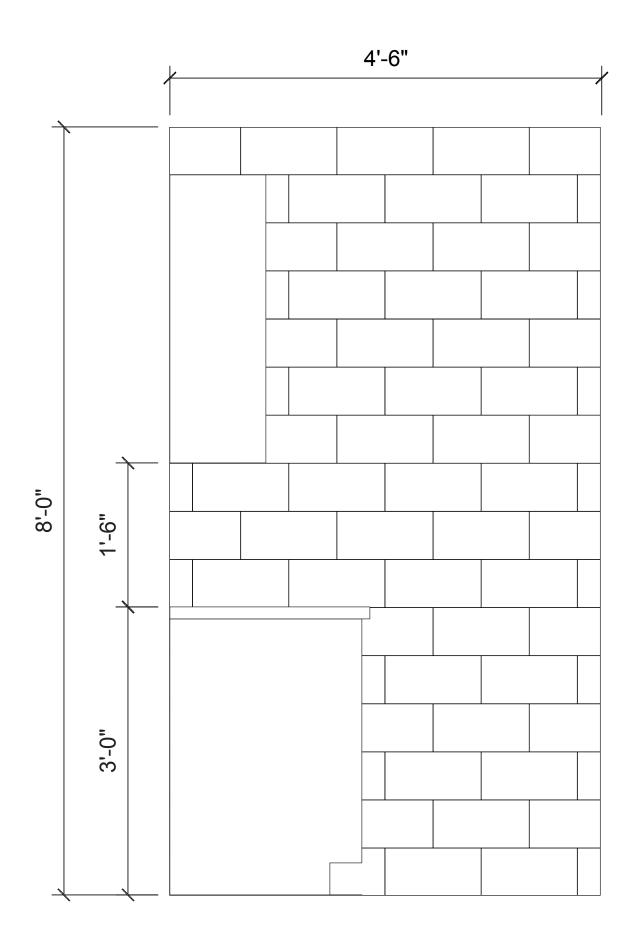

|
|       | Shower Wall                                  |

## Notes:

- We recommend sealing all natural stone products with a penetrating sealer and sealing all porous non-polished stone (limestone, tumbled marble, etc.) prior to grouting. This prevents grout from staining or affecting the color of the stone.
- Stone is a natural product, and care should be taken to protect it from harsh abrasive cleaners and abrasive cleaning tools.
- Use caution when using as flooring other than light traffic, this stone has high potential to scratch.

| Material | Data            |
|----------|-----------------|
| Low      | Color Variation |

| Sealing |                                       |
|---------|---------------------------------------|
|         | Sealing is required prior to grouting |