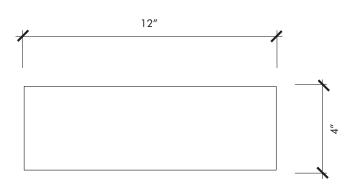

WALKER ZANGER

| Material                                                             | Correntia   |
|----------------------------------------------------------------------|-------------|
| Material                                                             | Cerdinic    |
| Finish                                                               | Gloss/Matte |
| Thickness                                                            | 3/8″        |
| Cut and Fill Size                                                    | 4" x 12"    |
| Square Feet/Piece                                                    | 0.3230      |
| Mounting                                                             | Loose       |
| Available Colors<br>Light Grey<br>Silver Grey<br>Steel Grey<br>White |             |