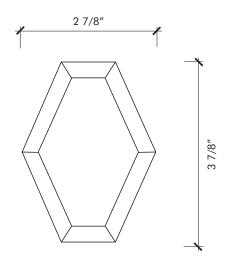

| Material                                                                                      | Glass             |
|-----------------------------------------------------------------------------------------------|-------------------|
| Finish                                                                                        | Gloss             |
| Thickness                                                                                     | 3/8"              |
| Cut and Fill Size                                                                             | 12-3/4" x 11-3/4" |
| Square Feet/Piece                                                                             | 1.0520            |
| Mounting                                                                                      | Mesh              |
| Available Colors Bronze Blend Silver Smoke Blend Steel Blue Blend Topaz Blend Verdigris Blend |                   |