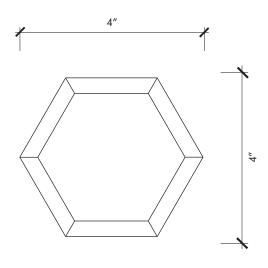

| Material                                                                                    | Glass            |
|---------------------------------------------------------------------------------------------|------------------|
| Finish                                                                                      | Gloss            |
| Thickness                                                                                   | 5/16"            |
| Cut and Fill Size                                                                           | 3-4/5" x 3-9/10" |
| Square Feet/Piece                                                                           | 0.093            |
| Mounting                                                                                    | Loose            |
| Available Colors  Arctic Frost  Aqua Frost  Graphite Frost  Maritime  Sandlewood  Starlight |                  |