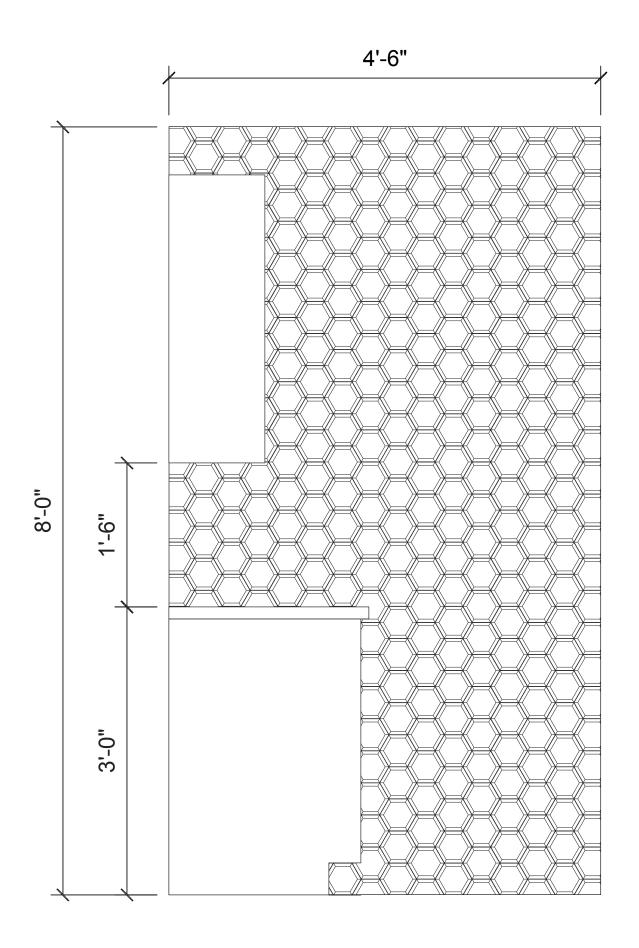

| Material                                                                                    | Glass            |
|---------------------------------------------------------------------------------------------|------------------|
| Finish                                                                                      | Gloss            |
| Thickness                                                                                   | 5/16"            |
| Cut and Fill Size                                                                           | 3-4/5" x 3-9/10" |
| Square Feet/Piece                                                                           | 0.093            |
| Mounting                                                                                    | Loose            |
| Available Colors  Arctic Frost  Aqua Frost  Graphite Frost  Maritime  Sandlewood  Starlight |                  |

| Usage |                           |
|-------|---------------------------|
|       | Commercial Interior Wall  |
|       | Residential Interior Wall |
|       | Fireplace Surround        |
|       | Shower Wall               |
|       | Steam Shower Wall         |