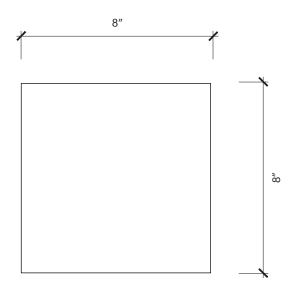

## DUQUESA<sup>™</sup> CEMENT 8" x 8" Field

| Material                                  | Cement  |
|-------------------------------------------|---------|
| Finish                                    | Matte   |
| Thickness                                 | 5/8"    |
| Cut and Fill Size                         | 8" x 8" |
| Square Feet/Piece                         | 0.4445  |
| Mounting                                  | Loose   |
| Available Colors Crema Crimini Mezzanotte |         |