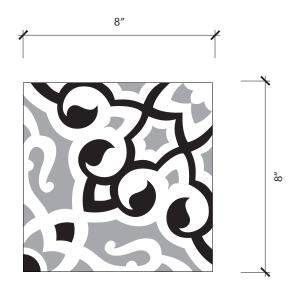

## DUQUESA™ CEMENT

Fatima

| Material                                    | Cement  |
|---------------------------------------------|---------|
| Finish                                      | Matte   |
| Thickness                                   | 5/8"    |
| Cut and Fill Size                           | 8" x 8" |
| Square Feet/Piece                           | 0.4445  |
| Mounting                                    | Loose   |
| Available Colors Blanc Noir Gris Mezzanotte |         |
|                                             |         |