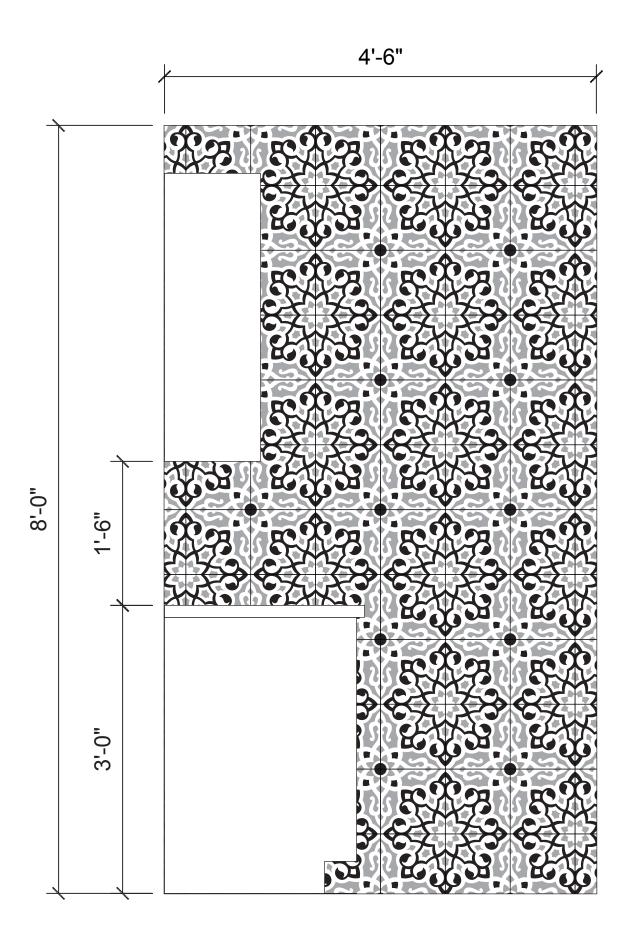

## DUQUESA™ CEMENT

Fatima

| Material                                    | Cement  |
|---------------------------------------------|---------|
| Finish                                      | Matte   |
| Thickness                                   | 5/8"    |
| Cut and Fill Size                           | 8" x 8" |
| Square Feet/Piece                           | 0.4445  |
| Mounting                                    | Loose   |
| Available Colors Blanc Noir Gris Mezzanotte |         |
|                                             |         |